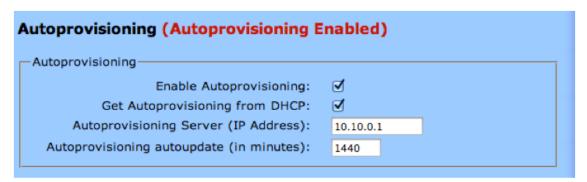

2. Once logged in click on the "Autoprovisioning" option on the left side.

- 3. Fill in the following information.
  - Enable Autoprovisioning Check the box
  - Get Autoprovisioning from DHCP Check the box
  - Autoprovisioning Server (IP Address) Define the IP address of your PBX in our example this is 10.10.0.1

4. Don't forget to press the save and then reboot button at the bottom of the page when done.