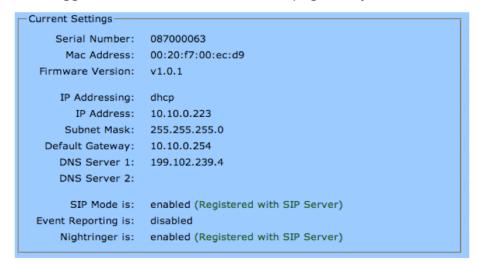

2. Once logged in scroll to the bottom of the page and you should see the MAC and IP address