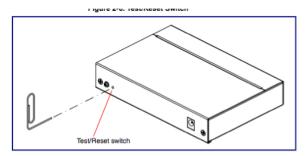

### **Quick Steps**

1. Press and hold the Test/Reset switch while the unit beeps after one second and all indicator lights on the front of the unit come on.

2. Continue to press the switch until after the indicator lights go off, and then release it. The VoIP Paging Gateway settings are restored to the factory defaults.