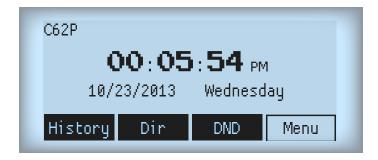

## Cortelco C62P Admin Guide **OCORTELCO** LINE 1 C62P LINE 2 00:05:54 PM LINE 3 10/23/2013 Wednesday LINE 4 History Dir DND Menu Fanvil POWERED BY 2<sub>ABC</sub> 1 3<sub>DEF</sub> **4**<sub>GHI</sub> **5**JKL **6**<sub>MNO</sub> 7<sub>PQRS</sub> **8**<sub>TUV</sub> 9<sub>wxyz</sub> HISTORY 0 $\#_{SEND}$ \*. REDIAL 1

#### **Quick Steps**

1. Press the Menu soft key.

2. The first option will be Status, press Enter.

3. The IP Address will display as number 2.