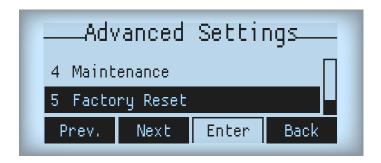

### **How to Restore Factory Default**

#### **Quick Steps**

1. Press the Menu soft key.

2. Scroll to option 3, Settings, and press Enter.

3. Then select option 2, Advanced Options, and press Enter.

4. Now enter the password, which is 123 by default and press Enter.

5. Scroll to option 5, Factory Reset, press Enter and select Yes.

(920) 886-8130

http://schmoozecom.com