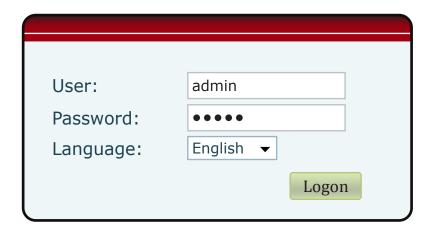

#### **Quick Steps**

- 1. Enter the IP Address into a local web browser address field.
- 2. When prompted, enter "admin" as the user name and "admin" as the password.

3. On the main System Status page you can se the MAC Address.

#### **Quick Steps**

- 1. Enter the IP Address into a local web browser address field.
- 2. When prompted, enter "admin" as the user name and "admin" as the password.

3. Click on "Maintenance" from the options on the left.