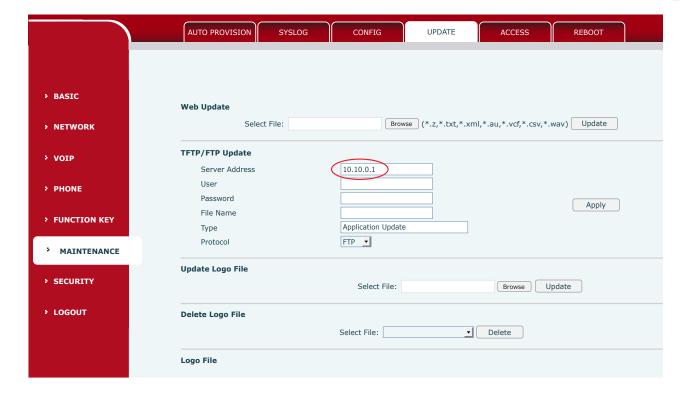

4. Select the "Update" tab at the top of the page.

5. In the "Server Address" field under TFTP/FTP Update, paste the IP Address.