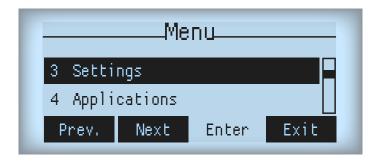

#### **Quick Steps**

1. Press the Menu soft key.

2. Scroll to option 3, Settings, and press Enter.

3. Then select option 2, Advanced Options, and press Enter.

4. Now enter the password, which is 123 by default and press Enter.