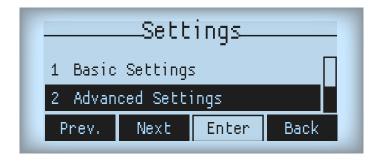

#### **Quick Steps**

1. Press the Menu soft key.

2. Scroll to option 3, Settings, and press Enter.

3. Then select option 2, Advanced Options, and press Enter.

4. Now enter the password, which is 123 by default and press Enter.