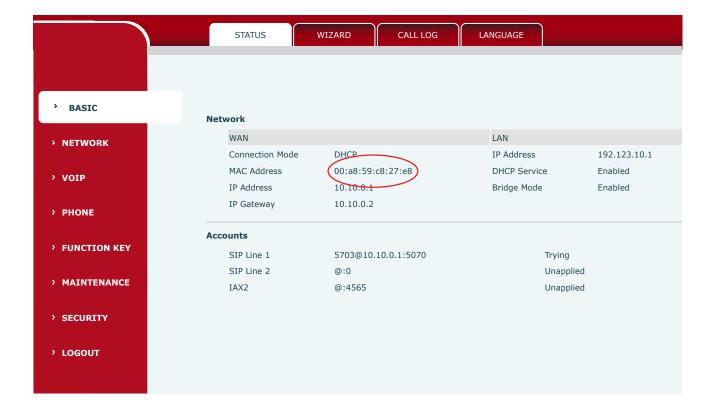

## **How to Find the MAC Address**

#### **Quick Steps**

- 1. Enter the IP Address into a local web browser address field.
- 2. When prompted, enter "admin" as the user name and "admin" as the password.

3. On the main System Status page you can se the MAC Address.