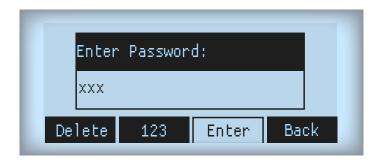

#### **Quick Steps**

1. Press the Menu soft key.

2. Scroll to option 3, Settings, and press Enter.

3. Then select option 2, Advanced Options, and press Enter.

4. Now enter the password, which is 123 by default and press Enter.