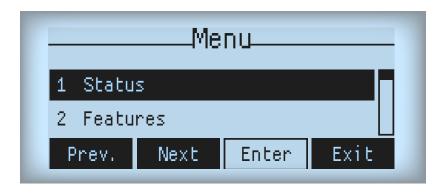

## **How to Find the IP Address**

#### **Quick Steps**

1. Press the Menu soft key.

2. The first option will be Status, press Enter.

3. The IP Address will display as number 2.