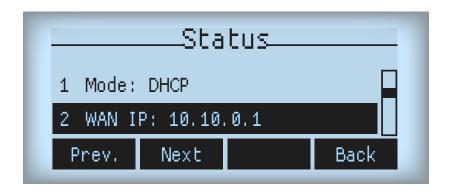

#### **Quick Steps**

1. Press the Menu soft key.

2. The first option will be Status, press Enter.

3. The IP Address will display as number 2.