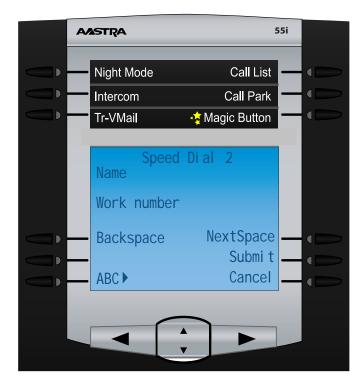

#### Adding or Editing a New Speed Dial Entry

From the main Speed Dial screen press the up/down key to an available/unused slot and press the edit button.

Now use the keypad on your phone to enter a name. Use the right arrow key to enter spaces in the name

Now that we have a name entered we will press the down key to add a work number.

You can then press the down key again to enter a Mobile number, a Home Number or a Misc Number. Each entry can have up to 4 numbers associated with it.

When done, press the submit button to save your changes and you will be directed back to the main Speed Dial Screen