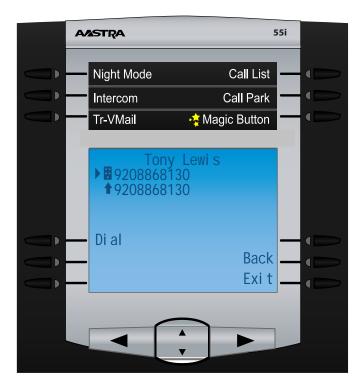

## Dialing A Special Dial Entry

Once you have your Speed Dials setup you can dial any speed dial entry by pressing the select button. To highlight a different entry to select press the up/down arrow keys on your phone. Once you have pressed the select button you should see a screen like this.

You can then use the up/down button to highlight the number you want to dial and press the Dial key.

To exit the application and return back to the phones main screen press the Exit button. To go back one screen and see the list of entries press the Back button