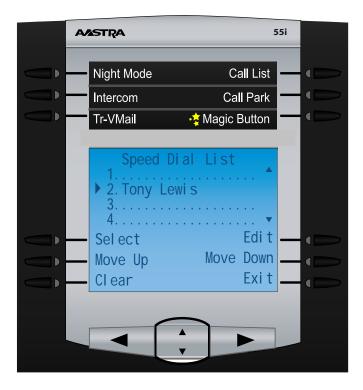

# Speed Dial Guide

Aastra 6755i, 6757i and 6757iCT

Schmooze Com Inc.

The Speed Dial application lets you setup 30 Speed Dial Contacts for easy dialing.

Pressing the Speed Dial button should give you a screen like below.

#### From here you can

- Select- Pressing this will select the speed dial that you have highlighted on your phone and let you pick which number you would like to dial.
- Move Up- Move Up will Move the highlighted Speed Dial up one space in the list.
- · Clear- Will Clear all the highlighted entry
- Edit- This will let you edit the phone number and name for the highlighted entry
- Move Down- Move Down will Move the highlighted Speed Dial down one space in the list.
- Exit- Exit the Speed Dial app and return to the phones main screen.

### Changing the Speed Dial List Order

You can change the order in which the names appear on your Speed Dial List by using the Move Down and Move Up Buttons.

Highlight the Entry that you want to move and press the Move Up or Move Down buttons one at a time to Move up or down one space in the list.