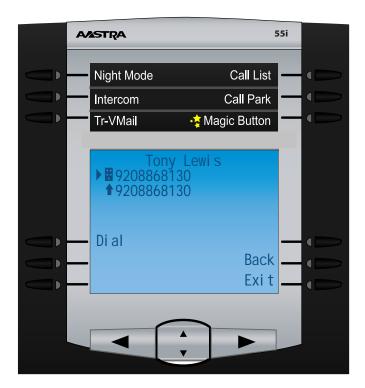

## Dialing A Special Dial Entry

Once you have your Speed Dials setup you can dial any speed dial entry by pressing the select button. To highlight a different entry to select press the up/down arrow keys on your phone. Once you have pressed the select button you should see a screen like this.

You can then use the up/down button to highlight the number you want to dial and press the Dial key.

To exit the application and return back to the phones main screen press the Exit button. To go back one screen and see the list of entries press the Back button