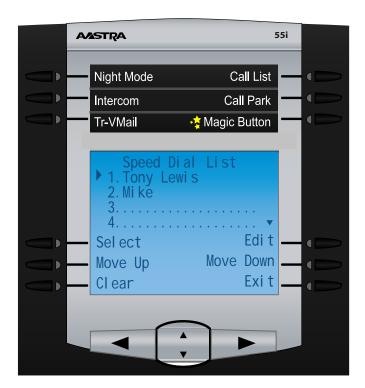

### Changing the Speed Dial List Order

You can change the order in which the names appear on your Speed Dial List by using the Move Down and Move Up Buttons.

Highlight the Entry that you want to move and press the Move Up or Move Down buttons one at a time to Move up or down one space in the list.