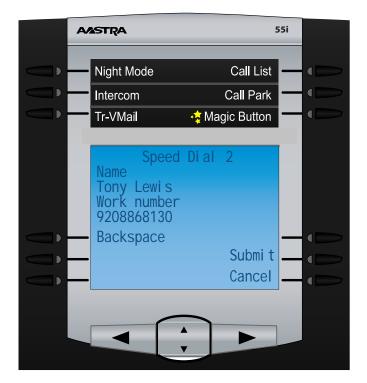

Now that we have a name entered we will press the down key to add a work number.

You can then press the down key again to enter a Mobile number, a Home Number or a Misc Number. Each entry can have up to 4 numbers associated with it.

When done, press the submit button to save your changes and you will be directed back to the main Speed Dial Screen