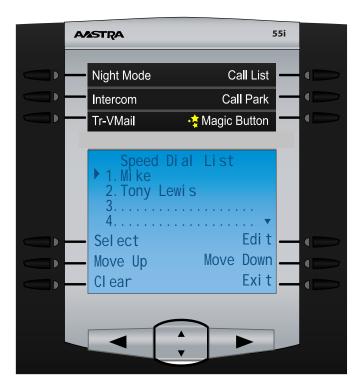

# Speed Dial Guide

Aastra 6755i, 6757i and 6757iCT

Schmooze Com Inc.

The Speed Dial application lets you setup 30 Speed Dial Contacts for easy dialing.

Pressing the Speed Dial button should give you a screen like below.

#### From here you can

- Select- Pressing this will select the speed dial that you have highlighted on your phone and let you pick which number you would like to dial.
- Move Up- Move Up will Move the highlighted Speed Dial up one space in the list.
- · Clear- Will Clear all the highlighted entry
- Edit- This will let you edit the phone number and name for the highlighted entry
- Move Down- Move Down will Move the highlighted Speed Dial down one space in the list.
- Exit- Exit the Speed Dial app and return to the phones main screen.