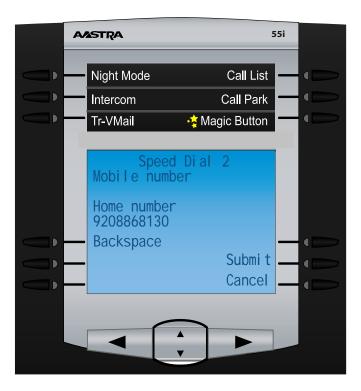

Now that we have a name entered we will press the down key to add a work number.

You can then press the down key again to enter a Mobile number, a Home Number or a Misc Number. Each entry can have up to 4 numbers associated with it.