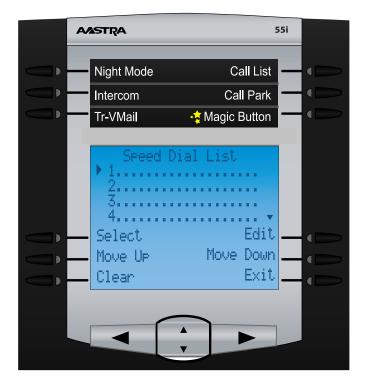

#### From here you can

- Select- Pressing this will select the speed dial that you have highlighted on your phone and let you pick which number you would like to dial.
- Move Up- Move Up will Move the highlighted Speed Dial up one space in the list.
- · Clear- Will Clear all the highlighted entry
- Edit- This will let you edit the phone number and name for the highlighted entry
- Move Down- Move Down will Move the highlighted Speed Dial down one space in the list.
- Exit- Exit the Speed Dial app and return to the phones main screen.

### Changing the Speed Dial List Order

You can change the order in which the names appear on your Speed Dial List by using the Move Down and Move Up Buttons.

Highlight the Entry that you want to move and press the Move Up or Move Down buttons one at a time to Move up or down one space in the list.