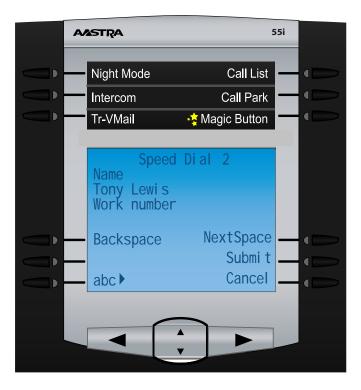

#### Adding or Editing a New Speed Dial Entry

From the main Speed Dial screen press the up/down key to an available/unused slot and press the edit button.

Now use the keypad on your phone to enter a name. Use the right arrow key to enter spaces in the name

Now that we have a name entered we will press the down key to add a work number.

You can then press the down key again to enter a Mobile number, a Home Number or a Misc Number. Each entry can have up to 4 numbers associated with it.