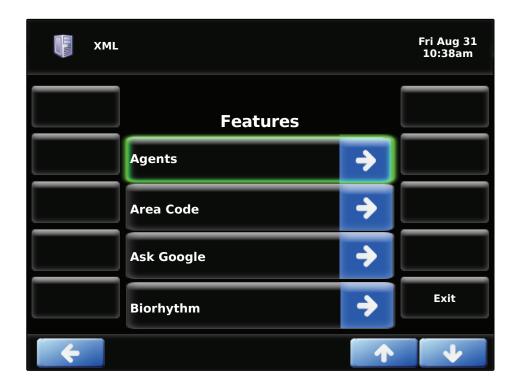

Pressing the Services button should give you a screen like below.

You can now use the up/down arrow keys to go through the whole list of apps and press the right arrow key to access the highlighted application. Press the Exit button to return to the phones main screen.