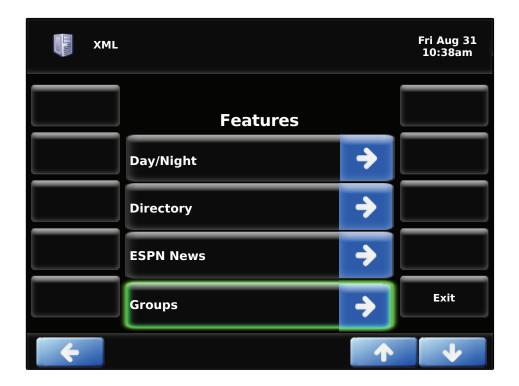

Pressing the Services button should give you a screen like below.

You can now use the up/down arrow keys to go through the whole list of apps and press the right arrow key to access the highlighted application. Press the Exit button to return to the phones main screen.