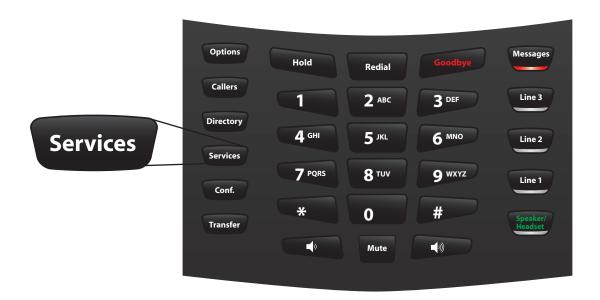

Pressing the Services button should give you a screen like below.

You can now use the up/down arrow keys to go through the whole list of apps and press the right arrow key to access the highlighted application. Press the Exit button to return to the phones main screen.